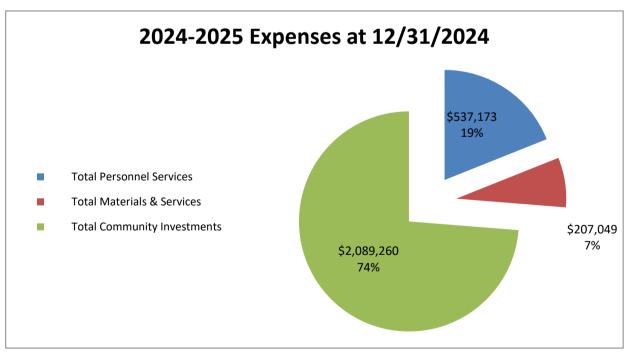

Reserve for Future and Contingency

|               | Year-to-Date |              |                 |
|---------------|--------------|--------------|-----------------|
|               | Actuals      | Year-to-Date |                 |
| Year-to-Date  | December 31, | Budget       | % of Budget Not |
| Mod #1 Budget | 2024         | Remaining    | Received/Spent  |
|               |              |              |                 |
| \$6,916,977   | \$2,782,173  | \$4,134,804  | 60%             |
| \$6,916,977   | \$2,782,173  | \$4,134,804  |                 |
|               |              |              |                 |
| \$1,100,894   | \$537,173    | \$563,721    | 51%             |
| \$335,072     | \$207,049    | \$128,023    | 38%             |
| \$4,517,701   | \$2,089,260  | \$2,428,441  | 54%             |
|               |              |              |                 |
| \$5,953,667   | \$2,833,481  | \$3,120,186  | 52%             |
| \$963,310     |              |              |                 |