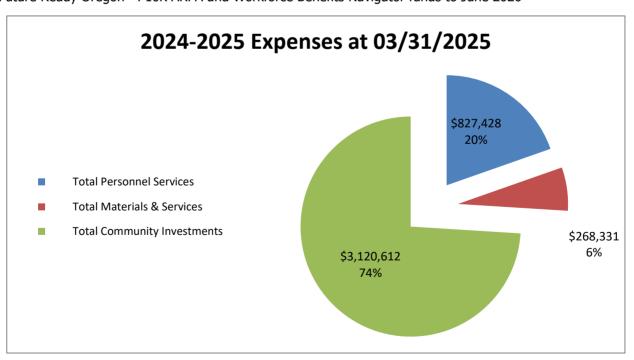

|               | Year-to-Date  | Year-to-Date |                 |
|---------------|---------------|--------------|-----------------|
| Year-to-Date  | Actuals March | Budget       | % of Budget Not |
| Mod #2 Budget | 31, 2025      | Remaining    | Received/Spent  |
|               |               |              |                 |
| \$7,460,269   | \$4,344,553   | \$3,115,716  | 42%             |
| \$7,460,269   | \$4,344,553   | \$3,115,716  |                 |
|               |               |              |                 |
| \$1,125,448   | \$827,428     | \$298,020    | 26%             |
| \$335,072     | \$268,331     | \$66,741     | 20%             |
| \$4,565,201   | \$3,120,612   | \$1,444,589  | 32%             |
| \$6,025,721   | \$4,216,370   | \$1,809,351  | 30%             |
| \$1,434,547   |               |              |                 |